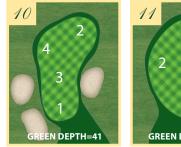

lf carts must be operated responsibly and remain on golf course property and street righta-ways. Abide by all directional signage. Carts should remain on paths near tees and greens. Children may not operate the cart or be left unattended with cart.

Food and Beverage

Florida law does not permit outside food and beverage to be available on golf and club property. Please contact the Pro Shop or visit The Pub for your food and beverage needs. Practice Area

This area is available for practice and instruction by members and daily golf guests. Range balls are the property of the club and are for use in the designated practice range areas. At no time will vellow practice balls be permitted to be removed from the range area. Bill Amick Design

"I want to see smiling golfers on the 18th green!"







16





EPTH=3