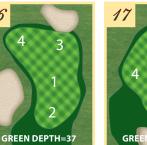

t be operated responsibly and remain on golf course property and street righta-ways. Abide by all directional signage. Carts should remain on paths near tees and greens. Children may not operate the cart or be left unattended with cart.

Food and Beverage

Florida law does not permit outside food and beverage to be available on golf and club property. Please contact the Pro Shop or visit The Pub for your food and beverage needs. Practice Area

This area is available for practice and instruction by members and daily golf guests. Range balls are the property of the club and are for use in the designated practice range areas. At no time will vellow practice balls be permitted to be removed from the range area. Bill Amick Design

"I want to see smiling golfers on the 18th green!"







16





EPTH=3