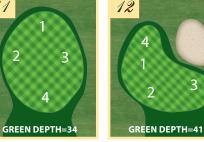

carts must be operated responsibly and remain on golf course property and street righta-ways. Abide by all directional signage. Carts should remain on paths near tees and greens. Children may not operate the cart or be left unattended with cart.

Food and Beverage

Florida law does not permit outside food and beverage to be available on golf and club property. Please contact the Pro Shop or visit The Pub for your food and beverage needs. Practice Area

This area is available for practice and instruction by members and daily golf guests. Range balls are the property of the club and are for use in the designated practice range areas. At no time will vellow practice balls be permitted to be removed from the range area. Bill Amick Design

"I want to see smiling golfers on the 18th green!"







16





EPTH=3