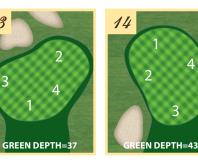

arts must be operated responsibly and remain on golf course property and street righta-ways. Abide by all directional signage. Carts should remain on paths near tees and greens. Children may not operate the cart or be left unattended with cart.

Food and Beverage

Florida law does not permit outside food and beverage to be available on golf and club property. Please contact the Pro Shop or visit The Pub for your food and beverage needs. Practice Area

This area is available for practice and instruction by members and daily golf guests. Range balls are the property of the club and are for use in the designated practice range areas. At no time will vellow practice balls be permitted to be removed from the range area. Bill Amick Design

"I want to see smiling golfers on the 18th green!"







16





EPTH=3