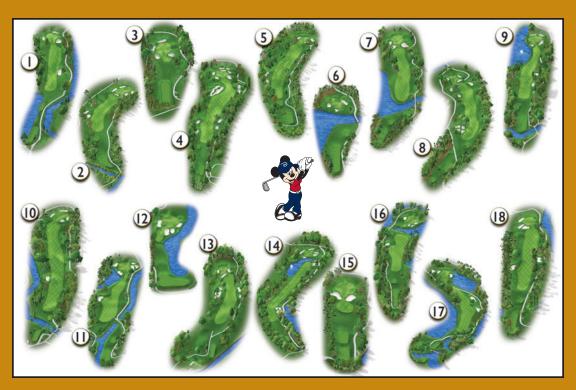

### Food & Beverage

| HOLE        |          | I   | 2   | 3    | 4 🚗 | 5          | 6          | 7         | 8     | 9                   | OUT                               |
|-------------|----------|-----|-----|------|-----|------------|------------|-----------|-------|---------------------|-----------------------------------|
| Classic     | 76.0/141 | 428 | 417 | 170  | 542 | 492        | 231        | 422       | 614   | 500                 | 3816                              |
| Blue        | 74.0/137 | 424 | 351 | 161  | 535 | <b>446</b> | 202        | 410       | 605   | 426                 | 3560                              |
| White       | 71.6/130 | 409 | 335 | I 40 | 499 | 418        | 168        | 380       | 534   | 393                 | 3276                              |
| Gold        | 69.0/121 | 384 | 317 | 125  | 479 | 355        | 115        | 339       | 519   | 327                 | 2960                              |
| Red         | 69.6/126 | 285 | 225 | 110  | 370 | 347        | 107        | 306       | 402   | 316                 | 2468                              |
|             |          |     |     |      |     |            |            |           |       |                     |                                   |
|             |          |     |     |      |     |            |            |           |       |                     |                                   |
|             |          |     |     |      |     |            |            |           |       |                     |                                   |
|             |          |     |     |      |     |            |            |           |       |                     |                                   |
| PAR         |          | 4   | 4   | 3    | 5   | 4          | 3          | 4         | 5     | 4                   | 36                                |
|             |          |     |     |      |     |            |            |           |       |                     |                                   |
|             |          |     |     |      |     |            |            |           |       |                     |                                   |
| Men's Hcp   |          | 3   | 15  | 17   | 11  | 1          | 13         | 7         | 9     | 5                   |                                   |
| Ladies' Hcp |          | 7   | 13  | 17   | 11  | 3          | 15         |           | 9     | 5                   |                                   |
| Date:       |          |     |     |      |     |            | <b>NED</b> | = Restroo | m/AED | ⊕ <sup>Go</sup> (80 | lf Associates 🛪<br>00) 438-8726 S |

| HOLE        | 10  |     | 12,,,,,,,,,,,,,,,,,,,,,,,,,,,,,,,,,,,,, | 13  | 14  | 15,,,,,,,,,,,,,,,,,,,,,,,,,,,,,,,,,,,,, | 16   | 17  | 18  | IN   | TOTAL | HCP | NET |
|-------------|-----|-----|-----------------------------------------|-----|-----|-----------------------------------------|------|-----|-----|------|-------|-----|-----|
| Classic     | 526 | 399 | 169                                     | 384 | 592 | 203                                     | 450  | 485 | 492 | 3700 | 7516  |     |     |
| Blue        | 522 | 382 | 163                                     | 374 | 588 | 200                                     | 398  | 430 | 456 | 3513 | 7073  |     |     |
| White       | 513 | 355 | 156                                     | 320 | 532 | 179                                     | 373  | 399 | 455 | 3282 | 6558  |     |     |
| Gold        | 496 | 309 | 148                                     | 308 | 516 | 143                                     | 349  | 381 | 417 | 3067 | 6027  |     |     |
| Red         | 430 | 300 | 140                                     | 296 | 417 | 128                                     | 292  | 301 | 355 | 2659 | 5127  |     |     |
|             |     |     |                                         |     |     |                                         |      |     |     |      |       |     |     |
|             |     |     |                                         |     |     |                                         |      |     |     |      |       |     |     |
|             |     |     |                                         |     |     |                                         |      |     |     |      |       |     |     |
|             |     |     |                                         |     |     |                                         |      |     |     |      |       |     |     |
| PAR         | 5   | 4   | 3                                       | 4   | 5   | 3                                       | 4    | 4   | 4   | 36   | 72    |     |     |
|             |     |     |                                         |     |     |                                         |      |     |     |      |       |     |     |
|             |     |     |                                         |     |     |                                         |      |     |     |      |       |     |     |
| Men's Hcp   | 8   | 14  | 16                                      | 18  | 4   | 10                                      | 12   | 2   | 6   |      |       |     |     |
| Ladies' Hcp | 81  | 2   | 10                                      | 12  | 16  | 14                                      | 8    | 4   | 6   |      |       |     |     |
| <b>C</b>    |     |     |                                         |     |     |                                         | 44 4 |     |     |      |       |     |     |